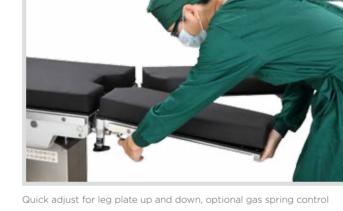

Front central brake padel

Height adjust ment control padel, hydraulic

Gas spring control handle for back plate,