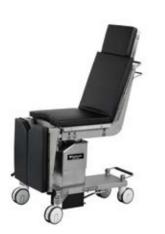

#### **Specialist surgery** Opthalmological purpose

#### **BIOT005M**

Manual operating table

This table is specially designed for opthalmological surgery, enhance the performance of doctor in surgery, offer patient more safety and stability.

Mechanical control for the height adjustment, reliable and stable, foot pedal for hydraulic pump to lift.

Super lower height at 240mm offers more comfortable positon for doctors, easy equip with various accessories to enhance the surgery

Equip with high quality castors for easy transfer.

Table top: L2000mm x W530mm Height adjustment: 240mm - 530mm