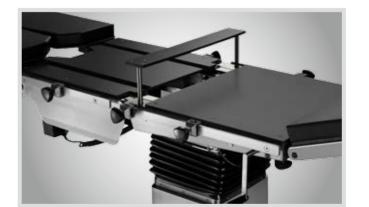

### Sliding Longitudinal shift function

The longitudinal shift could up to 350mm, best effect for compatiable with C-arm without the need to repositioning or reverse positioning the table. Easy control on the hand controller or built-in central controller.

Electro-hydraulic system ensure the highly performace

Fast and stable, keep patinet safe and offer benefits to surgery

Surgery can be performed in an ergonomic environment, whether seated or standing.

Surgery can be performed in an ergonomic and relaxed