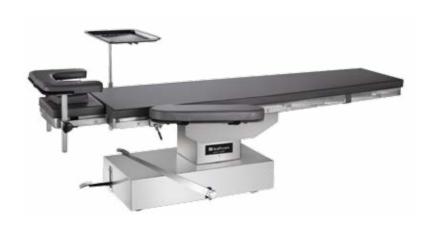

#### **BIOT005M**

Manual operating table

This table is specially designed for opthalmological surgery, enhance the performance of doctor in surgery, offer patient more safety and stability.

Mechanical control for the height adjustment, reliable and stable, foot pedal for hydraulic pump to lift.

Super lower height at 240mm offers more comfortable positon for doctors, easy equip with various accessories to enhance the surgery

Equip with high quality castors for easy transfer.

Table top: L2000mm x W530mm Height adjustment: 240mm - 530mm