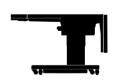

### Sliding Longitudinal shift function

The longitudinal shift could up to 350mm, best effect for compatiable with C-arm without the need to repositioning or reverse positioning the table. Easy control on the hand controller or built-in central controller.

Electro-hydraulic system ensure the highly performace

Fast and stable, keep patinet safe and offer benefits to surgery

Surgery can be performed in an ergonomic environment, whether seated or standing.

Surgery can be performed in an ergonomic and relaxed