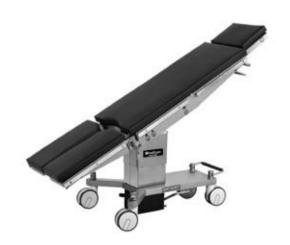

## Electric operating

## Sliding Longitudinal shift function

The longitudinal shift could up to 300mm, best effect for compatiable with C-arm without the need to repositioning or reverse positioning the table.

Electric system ensures the high performance and stable movements

Offer the most value in surgery and always keep the patient safe by its extremly stability

11 |