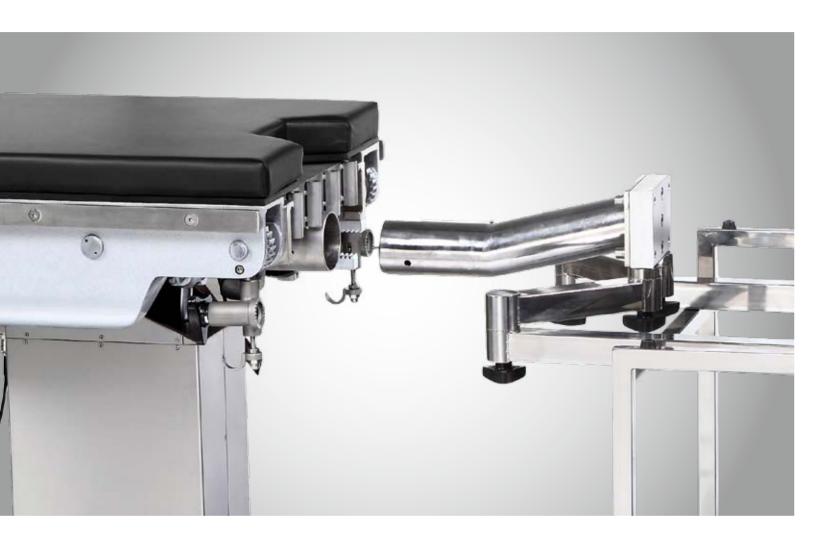

### Sliding Longitudinal shift function

The longitudinal shift could up to 350mm, best effect for compatiable with C-arm without the need to repositioning or reverse positioning the table. Easy control on the hand controller or built-in central controller.

### Orthopedics traction more accessories, more applications

Easily installed and adjust, well explore the applications for sergury