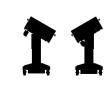

#### **BIOTOO5EH**

Electro-hydraulic operating table

This table is specially designed for opthalmological surgery, enhance the performance of doctor in surgery, offer patient more safety and stability.

Electro-hydraulic control for the height adjustment, reliable and stable, foot pedal for convinient operation.

Super lower height at 300mm offers more comfortable positon for doctors, easy equip with various accessories to enhance the surgery

Equip with high quality castors for easy transfer.

Table top: L2000mm x W530mm Height adjustment: 300mm - 530mm

#### **BIOT005M**

Manual operating table

This table is specially designed for opthalmological surgery, enhance the performance of doctor in surgery, offer patient more safety and stability.

Mechanical control for the height adjustment, reliable and stable, foot pedal for hydraulic pump to lift.

Super lower height at 240mm offers more comfortable positon for doctors, easy equip with various accessories to enhance the surgery

Equip with high quality castors for easy transfer.

Table top: L2000mm x W530mm Height adjustment: 240mm - 530mm