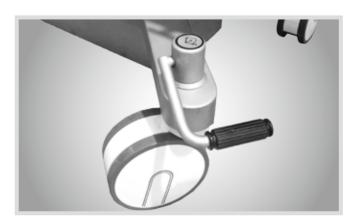

## Controls Perfect touching feeling

The hand controller has clear image for guiding the operation Built-in central controller, both has one button recovery Both has manual control panel lock, optional for the auto-lock Perfect touching feeling and backlit function for dark environment

Hand controller