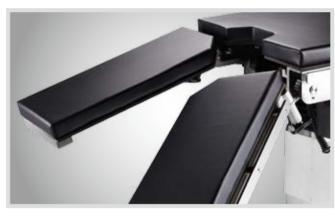

### Sliding Longitudinal shift function

The longitudinal shift could up to 350mm, best effect for compatiable with C-arm without the need to repositioning or reverse positioning the table. Easy control on the hand controller or built-in central controller.

Electro-hydraulic system ensure the highly performace

Fast and stable, keep patinet safe and offer benefits to surgery

Surgery can be performed in an ergonomic environment, whether seated or standing.

Surgery can be performed in an ergonomic and relaxed