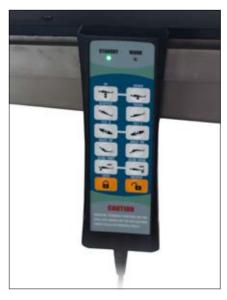

## Controls Perfect touching feeling

The hand controller has clear image for guiding the operation Built-in central controller, both has one button recovery Both has manual control panel lock, optional for the auto-lock Perfect touching feeling and backlit function for dark environment

Hand controller