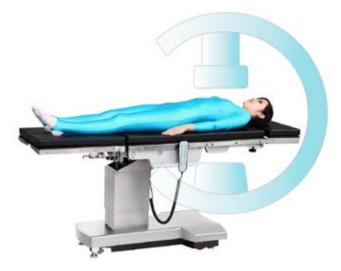

### Radiolucent

#### X-ray compatiable plate

Thanks to X-ray compatiable plate table platform, Our table could well allow for X-rays to be taken while the patient is still in the table.

Optional Double layers platform could be chosen for holding x-ray film.