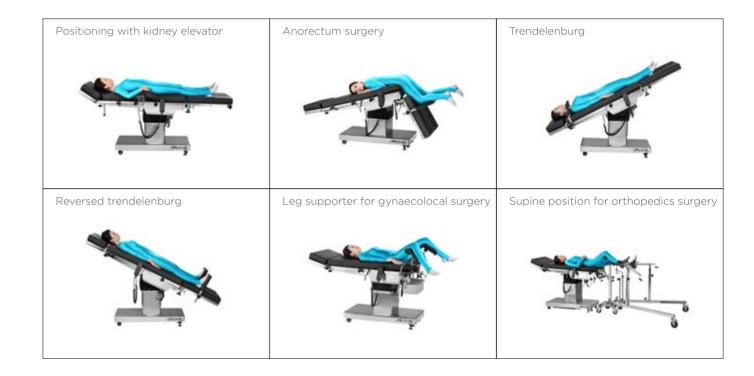

## Positions

Versatile positions for various surgery

High quality eletro-hydrulic system ensures adjust the table into versatile positions fast and easy, patient could have various surgery on this table.

## Convenient positioning techniques

## Applications in surgery

Various positions & accessories

**Zi**Healthcare

### Applications in surgery

Various positions & accessories

Hand controller

central controller