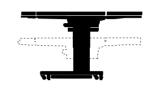

### Movements specifications

Highest: 1100mm Lowest: 690mm

Longitudinal shift: 350mm

90° Reflex

40° Flex

Head plate up: 40°

Head plate down: 90°

Back plate up: 90°

Back plate down: 40°

Leg plate up: 15°

Leg plate down: 90°

Leg plate swing out: 90°

Leg plate swing out: 90°

Trendelenburg: 30°

Reversed trendelenburg: 30°

Left & right lateral: 18°