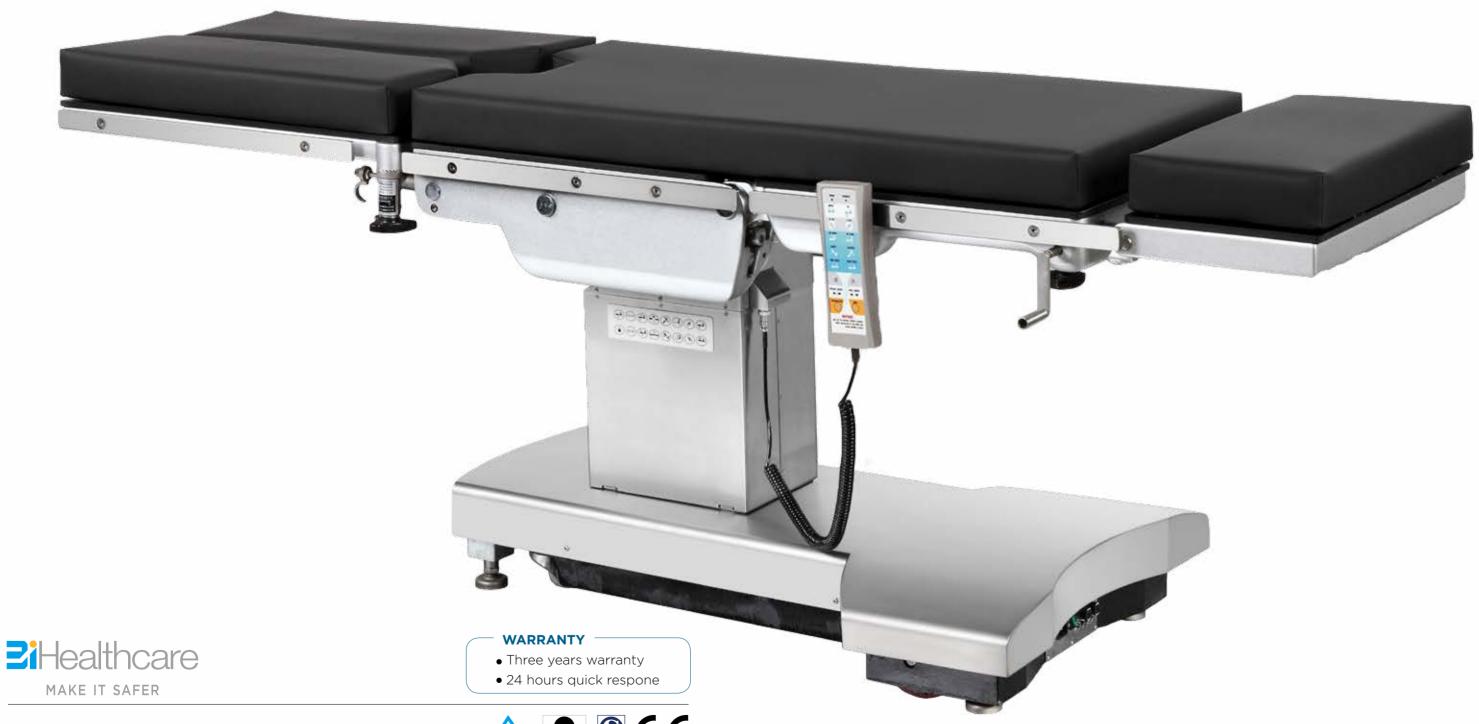

### Sliding Longitudinal shift function

The longitudinal shift could up to 350mm, best effect for compatiable with C-arm without the need to repositioning or reverse positioning the table. Easy control on the hand controller or built-in central controller.

Electro-hydraulic system ensure the highly performace

Fast and stable, keep patinet safe and offer benefits to surgery

Surgery can be performed in an ergonomic environment, whether seated or standing.

Surgery can be performed in an ergonomic and relaxed

## Controls Perfect touching feeling

The hand controller has clear image for guiding the operation Built-in central controller, both has one button recovery Both has manual control panel lock, optional for the auto-lock Perfect touching feeling and backlit function for dark environment

### Movements specifications

Highest: 1100mm Lowest: 690mm

Longitudinal shift: 350mm

90° Reflex

40° Flex

Head plate up: 40°

Head plate down: 90°

Back plate up: 90°

Back plate down: 40°

Leg plate up: 15°

Leg plate down: 90°

Leg plate swing out: 90°

Leg plate swing out: 90°

Trendelenburg: 30°

Reversed trendelenburg: 30°

Left & right lateral: 18°