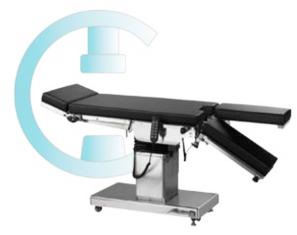

## Contents

**BIOT002EH**Electro-hydraulic operating table

BIOT001E Electric operating table

BIOT003M Manual operating table

BIOT004M Manual operating table

**Specialist surgery**Opthalmological purpose

### Sliding Longitudinal shift function

The longitudinal shift could up to 350mm, best effect for compatiable with C-arm without the need to repositioning or reverse positioning the table. Easy control on the hand controller or built-in central controller.

Electro-hydraulic system ensure the highly performace

Fast and stable, keep patinet safe and offer benefits to surgery

Surgery can be performed in an ergonomic environment, whether seated or standing.

Surgery can be performed in an ergonomic and relaxed