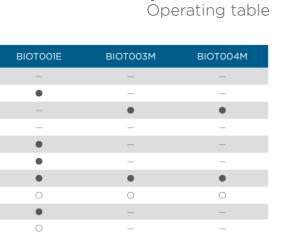

#### **Product specification**

•

•

| Accessories                  | BIOT002EH   | BIOTO01E | BIOT003M | BIOT004M  |
|------------------------------|-------------|----------|----------|-----------|
| Accessories                  | BIO I UUZEN | BIOTODIE | ыотоозм  | BIO1004I4 |
| Anaesthesia screen frame     | •           | •        | •        | •         |
| Shoulder support             | •           | •        | •        | •         |
| Arm support                  | •           | •        | •        | •         |
| Hand support                 | 0           | 0        | 0        | 0         |
| Body support                 | •           | •        | •        | •         |
| Leg support                  | •           | •        | •        | •         |
| Foot support                 | •           | •        | •        | •         |
| Fluid basin                  | 0           | 0        | 0        | 0         |
| Orthopaedics traction frame  | 0           | 0        | 0        | 0         |
| Spondyle operating support   | 0           | 0        | 0        | 0         |
| Kidney bridge control handle | •           | •        | •        | •         |
| Memory mattress              | •           | 0        | 0        | 0         |
| Foam mattress                | -           | •        | •        | •         |
| Power cord                   | •           | •        | _        | _         |

ВІОТОО2ЕН

•

| Specifications          | BIOT002EH  | ВІОТОО1Е   | віотоозм   | ВІОТОО4М   |
|-------------------------|------------|------------|------------|------------|
| Table length & width    | 1960x500mm | 2070x550mm | 2000x500mm | 2080x480mm |
| Min. Height             | 690mm      | 700mm      | 670mm      | 790mm      |
| Max. Height             | 1100mm     | 1000mm     | 970mm      | 1040mm     |
| Horizontal Sliding      | 350mm      | 300mm      | _          | _          |
| Trendelenburg           | 30°        | 25°        | 30°        | 25°        |
| Reversed trendelenburg  | 30°        | 25°        | 25°        | 25°        |
| Left lateral            | 18°        | 15°        | 20°        | 20°        |
| Right lateral           | 18°        | 15°        | 20°        | 20°        |
| Head plate up/down      | 40° /90°   | 45° /90°   | 60° /75°   | 30° /90°   |
| Back plate up/down      | 90° /40°   | 75° /20°   | 70° /30°   | 90° /10°   |
| Leg plate up/down       | 15° /90°   | 15° /90°   | 15° /90°   | —/90°      |
| Leg plate swing out     | 90°        | 90°        | 90°        | 90°        |
| Kidney bridge elevation | 110mm      | 110mm      | 120mm      | 120mm      |
| Load capacity           | 250kg      | 250kg      | 250kg      | 250kg      |

Standard features
 Optional features
 Cannot offer