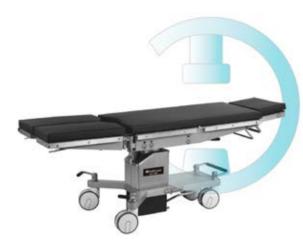

## Contents

**BIOT002EH**Electro-hydraulic operating table

BIOT001E Electric operating table

BIOT003M Manual operating table

BIOT004M Manual operating table

**Specialist surgery**Opthalmological purpose

### Sliding Longitudinal shift function

The longitudinal shift could up to 350mm, best effect for compatiable with C-arm without the need to repositioning or reverse positioning the table. Easy control on the hand controller or built-in central controller.

Electro-hydraulic system ensure the highly performace

Fast and stable, keep patinet safe and offer benefits to surgery

Surgery can be performed in an ergonomic environment, whether seated or standing.

Surgery can be performed in an ergonomic and relaxed