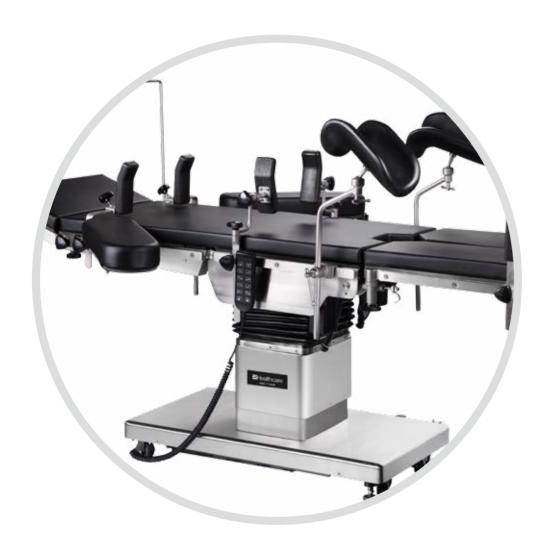

## Positions

Versatile positions for various surgery

High quality eletro-hydrulic system ensures adjust the table into versatile positions fast and easy, patient could have various surgery on this table.

Hand controller

## Applications in surgery

Various positions & accessories

**Zi**Healthcare