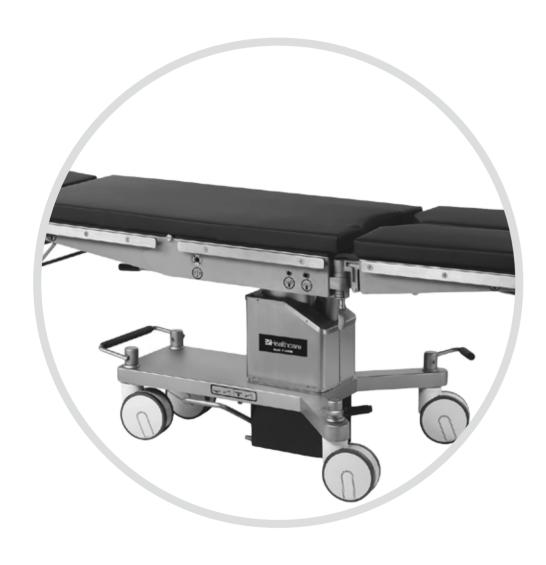

#### Highest product safety and quality

Highest product safety and quality as the basis for quick and safe treatment of patients while providing good value for money in everyday use in hospitals.

Rear castor brake padel, each castor has one, central brake operation

Front central brake padel

Height adjust ment control padel, hydraulic

Gas spring control handle for back plate,