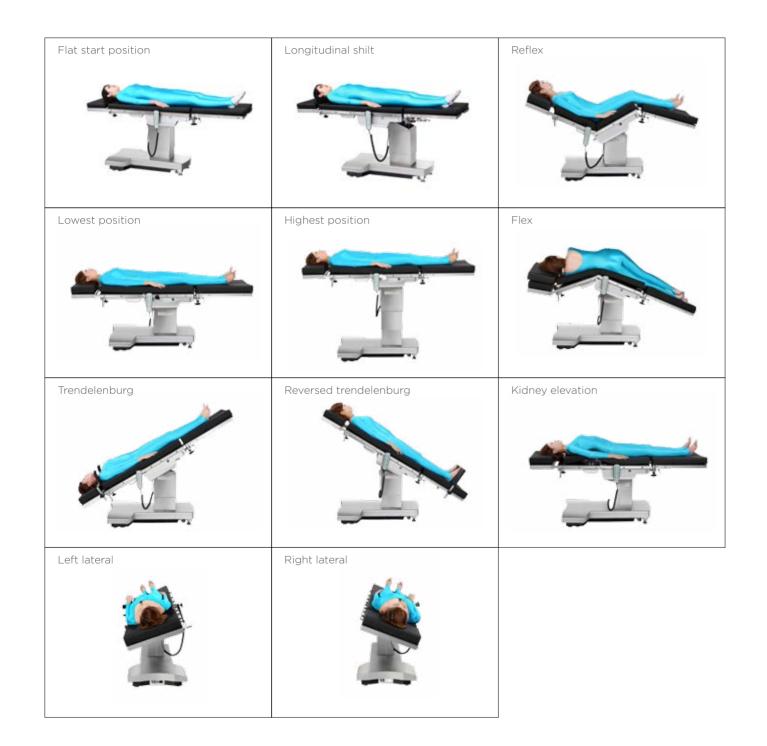

## Positions

Versatile positions for various surgery

High quality eletro-hydrulic system ensures adjust the table into versatile positions fast and easy, patient could have various surgery on this table.

## Convenient positioning techniques

#### For multi-purpose adjustment

### Movements specifications

Highest: 1100mm Lowest: 690mm

Longitudinal shift: 350mm

90° Reflex

40° Flex

Head plate up: 40°

Head plate down: 90°

Back plate up: 90°

Back plate down: 40°

Leg plate up: 15°

Leg plate down: 90°

Leg plate swing out: 90°

Leg plate swing out: 90°

Trendelenburg: 30°

Reversed trendelenburg: 30°

Left & right lateral: 18°