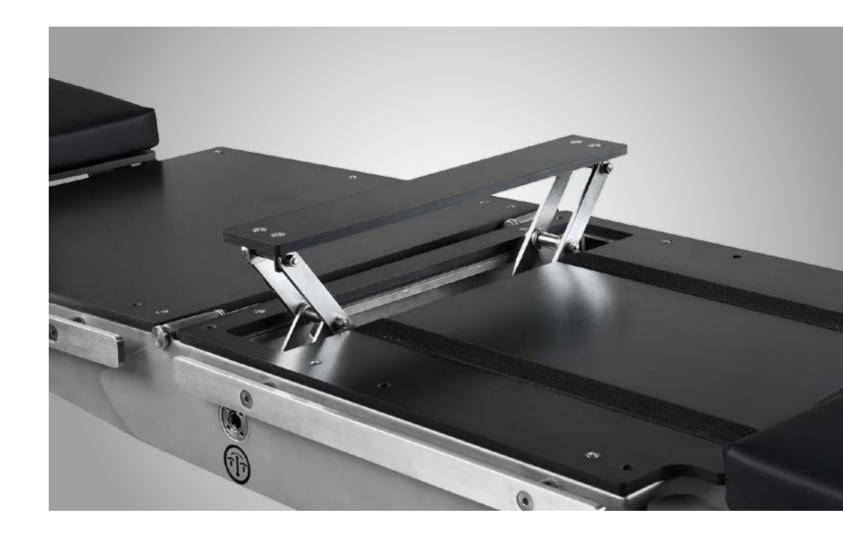

### Sliding Longitudinal shift function

The longitudinal shift could up to 350mm, best effect for compatiable with C-arm without the need to repositioning or reverse positioning the table. Easy control on the hand controller or built-in central controller.

Electro-hydraulic system ensure the highly performace

Fast and stable, keep patinet safe and offer benefits to surgery

Surgery can be performed in an ergonomic environment, whether seated or standing.

Surgery can be performed in an ergonomic and relaxed