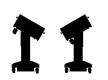

#### **Specialist surgery** Opthalmological purpose

#### **BIOTOO5EH**

Electro-hydraulic operating table

This table is specially designed for opthalmological surgery, enhance the performance of doctor in surgery, offer patient more safety and stability.

Electro-hydraulic control for the height adjustment, reliable and stable, foot pedal for convinient operation.

#### **BIOT005M**

Manual operating table

This table is specially designed for opthalmological surgery, enhance the performance of doctor in surgery, offer patient more safety and stability.

Mechanical control for the height adjustment, reliable and stable, foot pedal for hydraulic pump to lift.