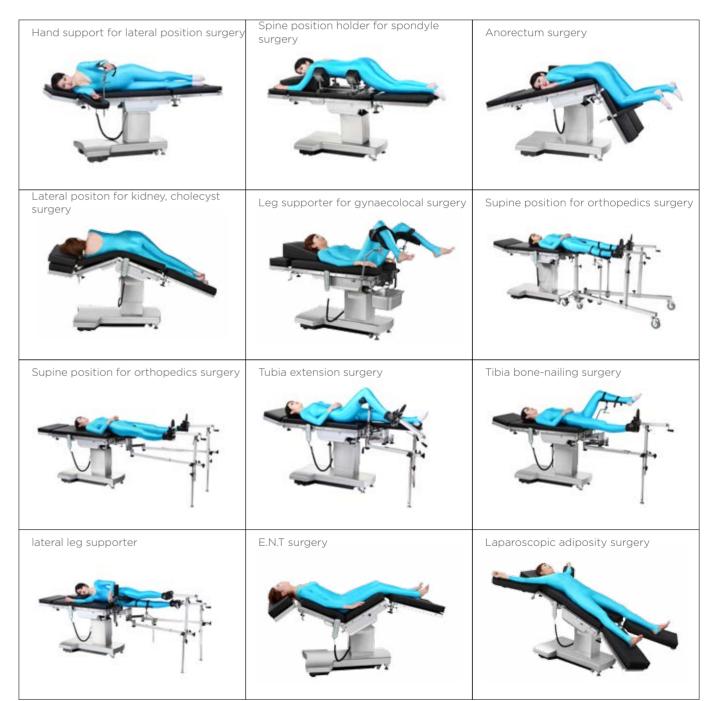

## Positions

Versatile positions for various surgery

High quality eletro-hydrulic system ensures adjust the table into versatile positions fast and easy, patient could have various surgery on this table.

## Applications in surgery

Various positions & accessories

**Zi**Healthcare

### Applications in surgery

Various positions & accessories

Hand controller

central controller