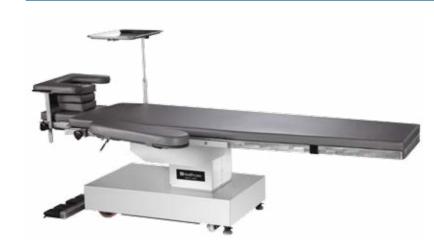

#### **BIOTOO5EH**

Electro-hydraulic operating table

This table is specially designed for opthalmological surgery, enhance the performance of doctor in surgery, offer patient more safety and stability.

Electro-hydraulic control for the height adjustment, reliable and stable, foot pedal for convinient operation.

Super lower height at 300mm offers more comfortable positon for doctors, easy equip with various accessories to enhance the surgery

Equip with high quality castors for easy transfer.

Table top: L2000mm x W530mm Height adjustment: 300mm - 530mm