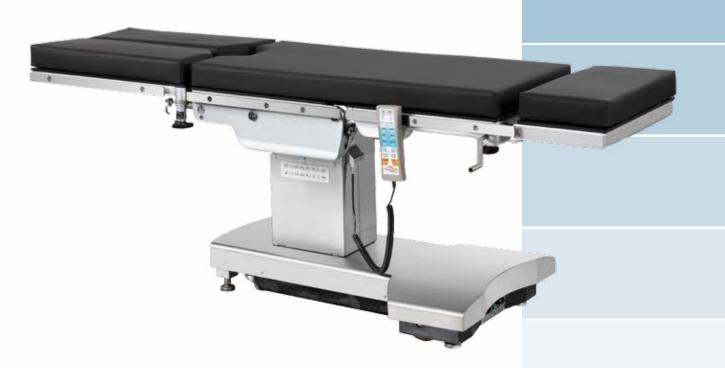

## Positions

Versatile positions for various surgery

High quality eletro-hydrulic system ensures adjust the table into versatile positions fast and easy, patient could have various surgery on this table.

Hand controller