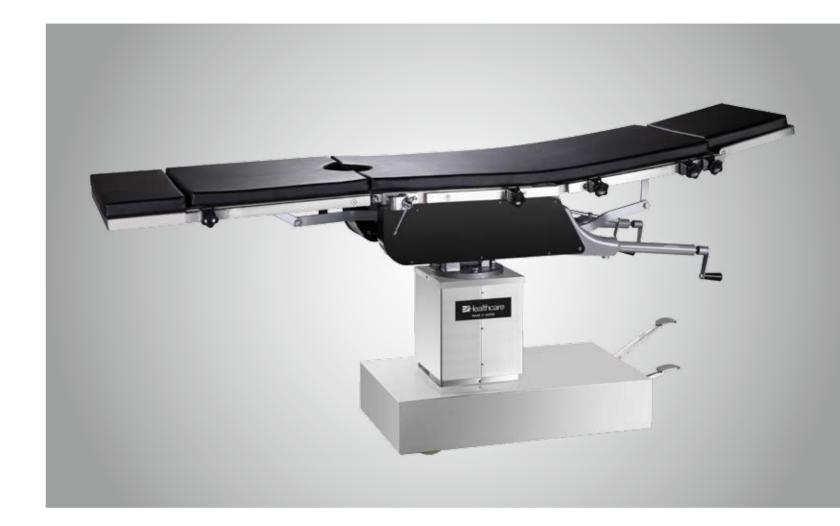

## Electric operating

## Sliding Longitudinal shift function

The longitudinal shift could up to 300mm, best effect for compatiable with C-arm without the need to repositioning or reverse positioning the table.

Electric system ensures the high performance and stable movements

### Design

#### Most efficiency and safe

- Intelligent electronic control system enables smooth movements
- Electric system with battery inside for any emergency cases
- 300mm horizontal sliding offers most versatile imaging capabilities
- The new carbon fiber table top ensures the high quality of imaging
- High quality table top ensure the capability for multi operationsHigh class latex foam mattress to make sure the comfortable
- Side rails enable assembly various additional equipment
- Diversity accessories offer more convenience on operations
- High quality castors offer the transfer ability with central brake