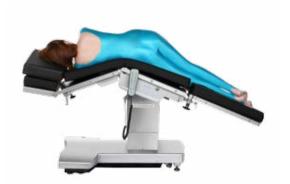

## Positions

Versatile positions for various surgery

High quality eletro-hydrulic system ensures adjust the table into versatile positions fast and easy, patient could have various surgery on this table.

## Applications in surgery

Various positions & accessories

**Zi**Healthcare