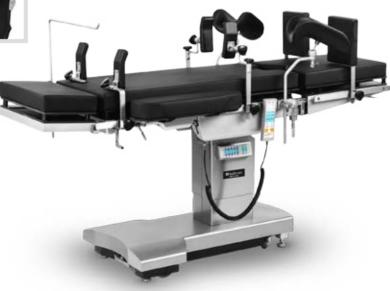

## Contents

**BIOT002EH**Electro-hydraulic operating table

BIOT001E Electric operating table

BIOT003M Manual operating table

BIOT004M Manual operating table

**Specialist surgery**Opthalmological purpose

## Positions

Versatile positions for various surgery

High quality eletro-hydrulic system ensures adjust the table into versatile positions fast and easy, patient could have various surgery on this table.