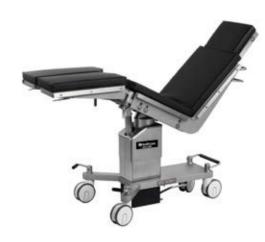

## Contents

**BIOT002EH**Electro-hydraulic operating table

BIOT001E Electric operating table

BIOT003M Manual operating table

BIOT004M Manual operating table

**Specialist surgery**Opthalmological purpose

### Sliding Longitudinal shift function

The longitudinal shift could up to 350mm, best effect for compatiable with C-arm without the need to repositioning or reverse positioning the table. Easy control on the hand controller or built-in central controller.

Electro-hydraulic system ensure the highly performace

Fast and stable, keep patinet safe and offer benefits to surgery

Surgery can be performed in an ergonomic environment, whether seated or standing.

Surgery can be performed in an ergonomic and relaxed