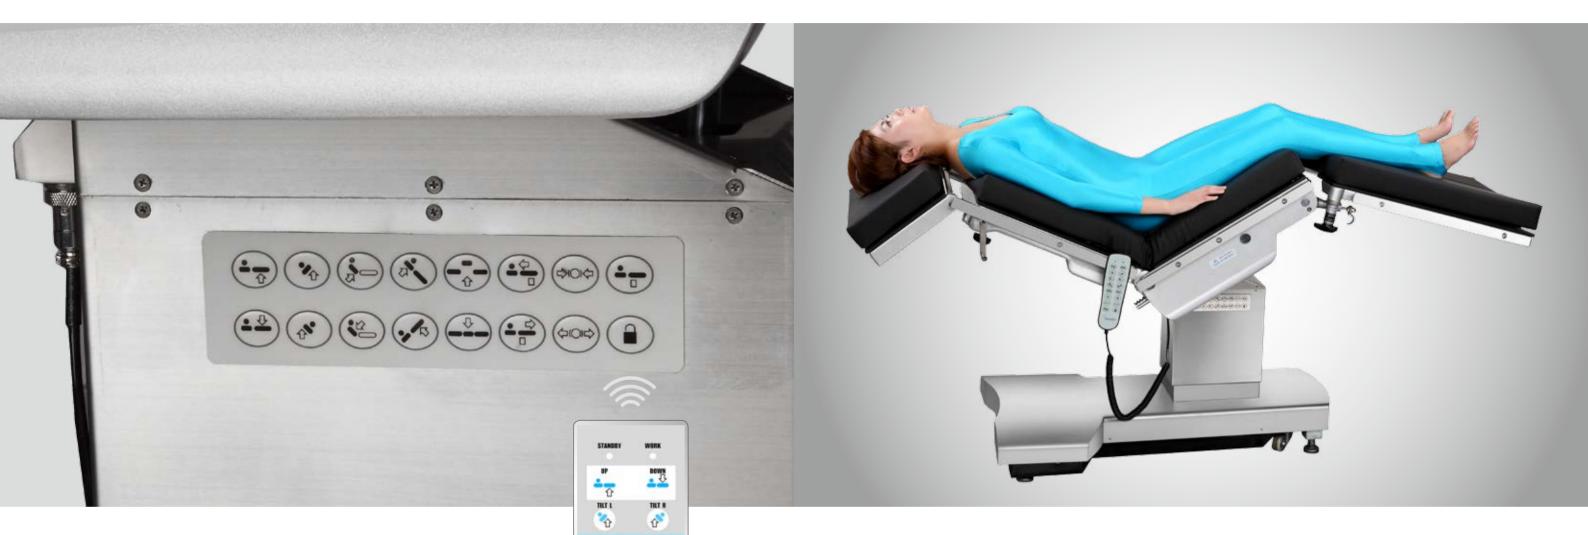

## Controls Perfect touching feeling

The hand controller has clear image for guiding the operation Built-in central controller, both has one button recovery Both has manual control panel lock, optional for the auto-lock Perfect touching feeling and backlit function for dark environment

## Positions

Versatile positions for various surgery

High quality eletro-hydrulic system ensures adjust the table into versatile positions fast and easy, patient could have various surgery on this table.

Hand controller