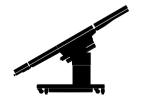

## Electric operating

## Sliding Longitudinal shift function

The longitudinal shift could up to 300mm, best effect for compatiable with C-arm without the need to repositioning or reverse positioning the table.

Electric system ensures the high performance and stable movements

Offer the most value in surgery and always keep the patient safe by its extremly stability

11 |