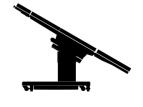

## Sliding Longitudinal shift function

The longitudinal shift could up to 300mm, best effect for compatiable with C-arm without the need to repositioning or reverse positioning the table.

Electric system ensures the high performance and stable movements

Offer the most value in surgery and always keep the patient safe by its extremly stability

11 |