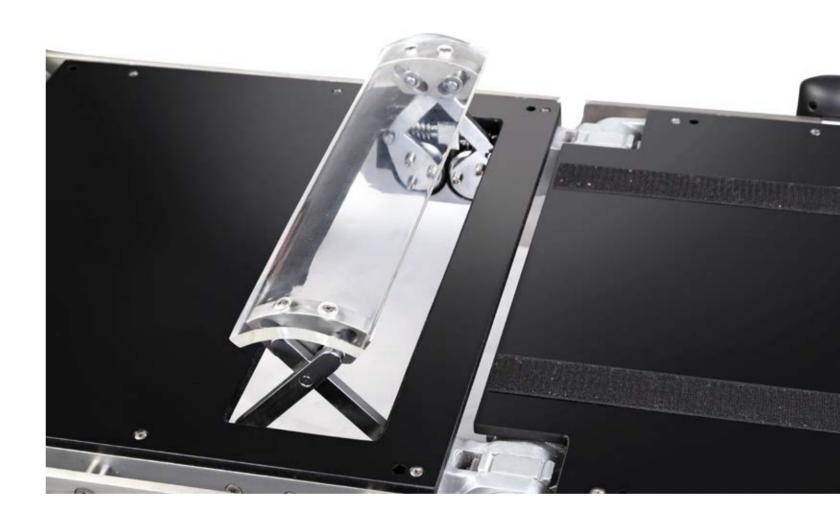

### Sliding Longitudinal shift function

The longitudinal shift could up to 350mm, best effect for compatiable with C-arm without the need to repositioning or reverse positioning the table. Easy control on the hand controller or built-in central controller.

## Sliding Longitudinal shift function

The longitudinal shift could up to 300mm, best effect for compatiable with C-arm without the need to repositioning or reverse positioning the table.

Electric system ensures the high performance and stable movements