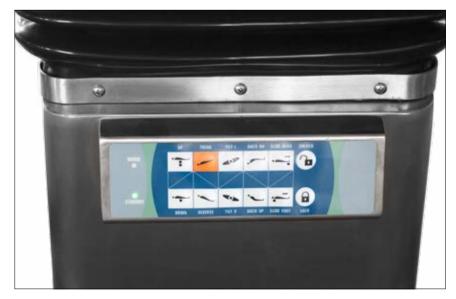

## Controls Perfect touching feeling

The hand controller has clear image for guiding the operation Built-in central controller, both has one button recovery Both has manual control panel lock, optional for the auto-lock Perfect touching feeling and backlit function for dark environment