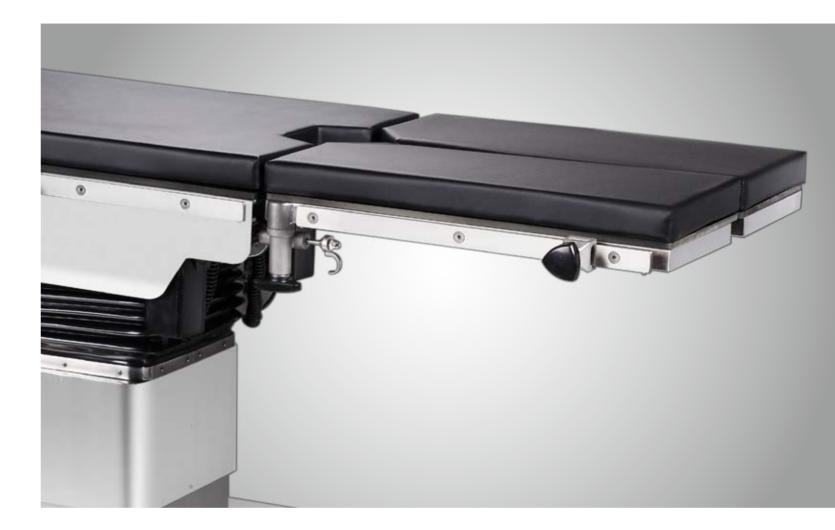

### Sliding Longitudinal shift function

The longitudinal shift could up to 350mm, best effect for compatiable with C-arm without the need to repositioning or reverse positioning the table. Easy control on the hand controller or built-in central controller.

## Sliding Longitudinal shift function

The longitudinal shift could up to 300mm, best effect for compatiable with C-arm without the need to repositioning or reverse positioning the table.

Electric system ensures the high performance and stable movements