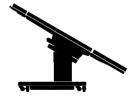

## Sliding Longitudinal shift function

The longitudinal shift could up to 300mm, best effect for compatiable with C-arm without the need to repositioning or reverse positioning the table.

Electric system ensures the high performance and stable movements

Offer the most value in surgery and always keep the patient safe by its extremly stability

11 |