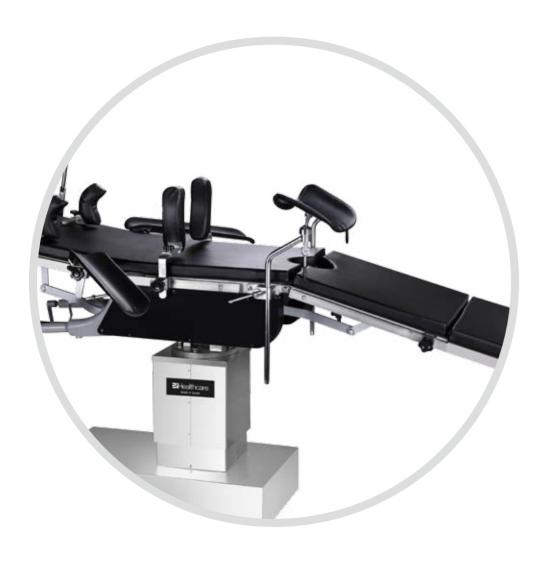

## Positions

Versatile positions for various surgery

High quality eletro-hydrulic system ensures adjust the table into versatile positions fast and easy, patient could have various surgery on this table.

## Convenient positioning techniques

#### For multi-purpose adjustment