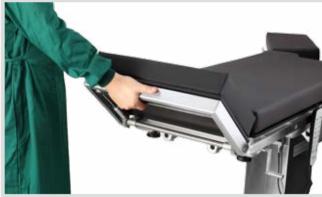

### Sliding Longitudinal shift function

The longitudinal shift could up to 350mm, best effect for compatiable with C-arm without the need to repositioning or reverse positioning the table. Easy control on the hand controller or built-in central controller.

## Sliding Longitudinal shift function

The longitudinal shift could up to 300mm, best effect for compatiable with C-arm without the need to repositioning or reverse positioning the table.

Electric system ensures the high performance and stable movements