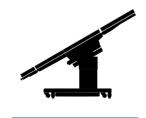

### Sliding Longitudinal shift function

The longitudinal shift could up to 350mm, best effect for compatiable with C-arm without the need to repositioning or reverse positioning the table. Easy control on the hand controller or built-in central controller.

Electro-hydraulic system ensure the highly performace

Fast and stable, keep patinet safe and offer benefits to surgery

Surgery can be performed in an ergonomic environment, whether seated or standing.

Surgery can be performed in an ergonomic and relaxed