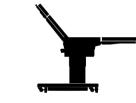

## Electric operating

## Sliding Longitudinal shift function

The longitudinal shift could up to 300mm, best effect for compatiable with C-arm without the need to repositioning or reverse positioning the table.

Electric system ensures the high performance and stable movements

Offer the most value in surgery and always keep the patient safe by its extremly stability

11 |