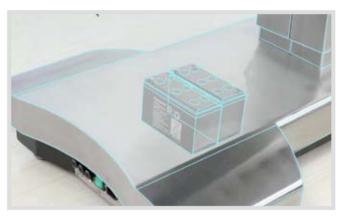

### Sliding Longitudinal shift function

The longitudinal shift could up to 350mm, best effect for compatiable with C-arm without the need to repositioning or reverse positioning the table. Easy control on the hand controller or built-in central controller.

## Sliding Longitudinal shift function

The longitudinal shift could up to 300mm, best effect for compatiable with C-arm without the need to repositioning or reverse positioning the table.

Electric system ensures the high performance and stable movements